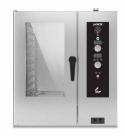

#### **ELECTRIC COMBI OVEN**

10 x 1/1GN capacity electric combi oven.

930W x 825D x 1040H

DAILY COST \$15.38