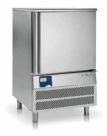

#### **BLAST CHILLER / FREEZER**

8 x 1/1 GN capacity. 25kg chilling, 16kg freezing. 790W x 800D x 1320H

DAILY COST \$9.98