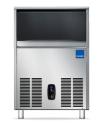

#### **40KG ICE MAKER**

40kg production with 15kg storage bin. 500W x 540D x 810H

DAILY COST \$2.46