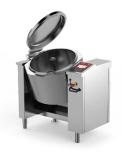

#### **BRAISING PAN WITH MIXER**

70L capacity electric tilting braising pan with mixer. 1080W x 715D x 940H

DAILY COST \$30.29