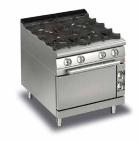

#### **GAS COOKING RANGE**

Four burner gas cook top with gas oven.

800W x 700D x 900H

DAILY COST \$6.05