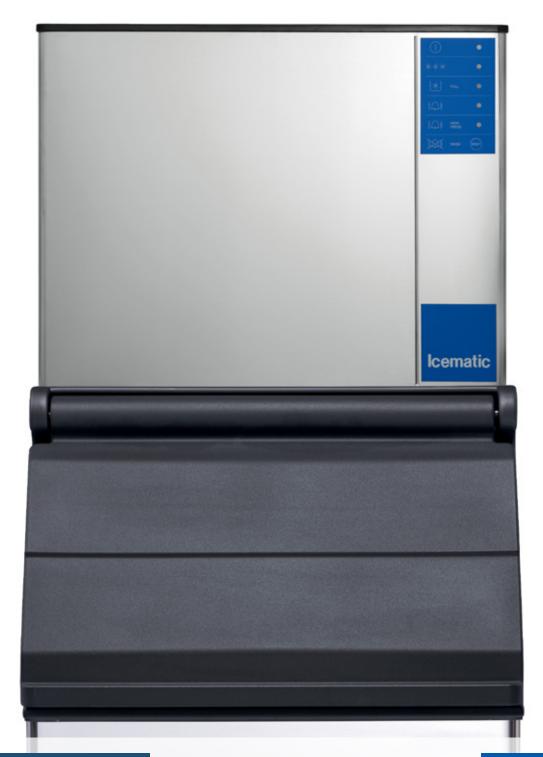

# M SERIES THE ORIGINAL, MOST LOVED MODULAR ICE MACHINE ON THE MARKET 100% ITALIAN MADE

## **M SERIES FEATURES**

- Auto-Alert indicator lights communicate about the machines operating status via LED lights on the control panel making the troubleshooting process and diagnosis fast and easy.
- Ideal for Quick Service Restaurants, Cafes, Hotels, Clubs and Pubs.
- This Ice machine delivers hard, pure and crystal-clear ice that is slow melting to prevent flavour dilution.
- Front-facing Evaporator means the ice forming process can be inspected and routine cleaning can be perfomed easily by simply removing the front panel.
- Hand-removable water distribution tube routine cleaning has never been so easy!
- Embedded antimicrobial is present in selected food-zone components.
- All external panel components are crafted for optimal aesthetic appeal through superior fit and finish.
- Reusable air filter is easily removable from the outside for ease of cleaning (air-cooled models only).