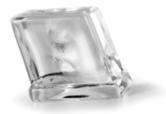

## IDEAL FOR VENUES WITH HIGH ICE DEMAND

Solid ice cube, suitable for quick drink cooling, available in three different sizes, FULL DICE (M models), HALF DICE (MH models) and LARGE DICE (ML models), can be used in various applications: ice buckets, whisky on the rocks and cocktails.

## THREE CONFIGURATIONS OF ICE SIZES

**10g** FULL DICE 24mm x 22mm x 22mm

6g HALF DICE 24mm x 10mm x 29mm

**179** LARGE DICE 24mm x 29mm x 29mm