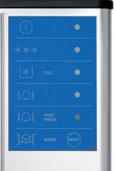

## **M SERIES FEATURES**

- Auto-Alert indicator lights communicate about the machines operating status via LED lights on the control panel making the troubleshooting process and diagnosis fast and easy.
- Ideal for Quick Service Restaurants, Cafes, Hotels, Clubs and Pubs.
- This Ice machine delivers hard, pure and crystal-clear ice that is slow melting to prevent flavour dilution.
- Front-facing Evaporator means the ice forming process can be inspected and routine cleaning can be perfomed easily by simply removing the front panel.
- Hand-removable water distribution tube routine cleaning has never been so easy!
- Embedded antimicrobial is present in selected food-zone components.
- All external panel components are crafted for optimal aesthetic appeal through superior fit and finish.
- Reusable air filter is easily removable from the outside for ease of cleaning (air-cooled models only).