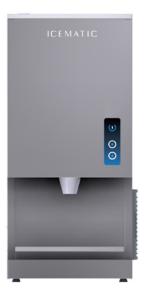

## TROPICAL DX35

Practical and compact, it is the ideal solution for places where customers can get autonomously their own ice (canteens, self-services, hotels).

TROPICAL

**DX 35** 

Dimensions (LXPXH): 380 x 515 x 1700 mm Production - kg/24h: 29 (A) - 30 (W) Bin capacity: 11 kg