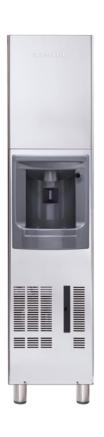

## TROPICAL DX35

Practical and compact, it is the ideal solution for places where customers can get autonomously their own ice (canteens, self-services, hotels).

TROPICAL

**DX 35** 

Dimensions (LXPXH): 380 x 515 x 1700 mm Production - kg/24h: 29 (A) - 30 (W) Bin capacity: 11 kg