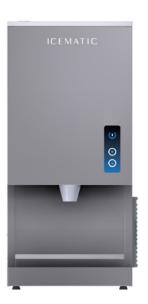

## TROPICAL DX35

Practical and compact, it is the ideal solution for places where customers can get autonomously their own ice (canteens, self-services, hotels).

TROPICAL

**DX 35** 

Dimensions (LXPXH): 380 x 515 x 1700 mm Production - kg/24h: 29 (A) - 30 (W) Bin capacity: 11 kg