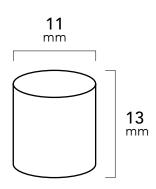

Nugget cube

Specific weight 1 g, approximately 8% water content

The Nugget icemakers range is composed of two models, with different production capacity and they must be combined with a separate storage bin.