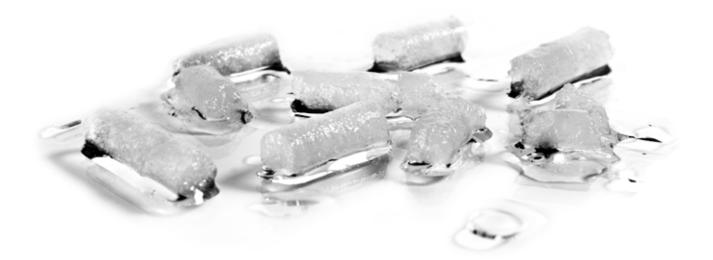

Nugget cube

Specific weight 1 g, approximately 8% water content

The Nugget icemakers range is composed of two models, with different production capacity and they must be combined with a separate storage bin.

Nugget ice is generated through a vertical cylindrical evaporator, equipped with an internal turning auger that scours the ice on the evaporator surface and lifts it up to an ice extruder pressing the ice into a cylindric shape.