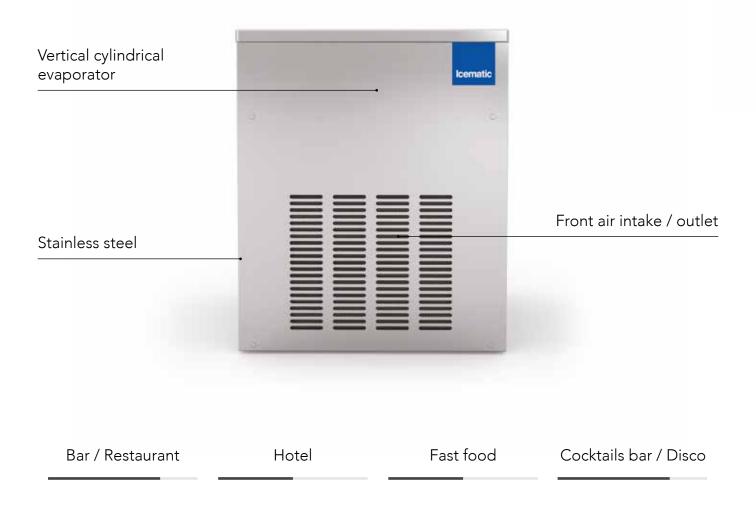

Nugget ice is generated through a vertical cylindrical evaporator, equipped with an internal turning auger that scours the ice on the evaporator surface and lifts it up to an ice extruder pressing the ice into a cylindric shape.

These machines can be matched with the broad choice of Icematic storage bins.

Dimensions - mm 538 x 663 x 659

Production - kg/24h

270 (A) 270 (W)

Bin compatibility pages 44-45

Standard voltage 220-240 V 1 N / 50 Hz Dimensions - mm 538 x 663 x 790

Production - kg/24h 470 (A) 470 (W)

Bin compatibility pages 44-45