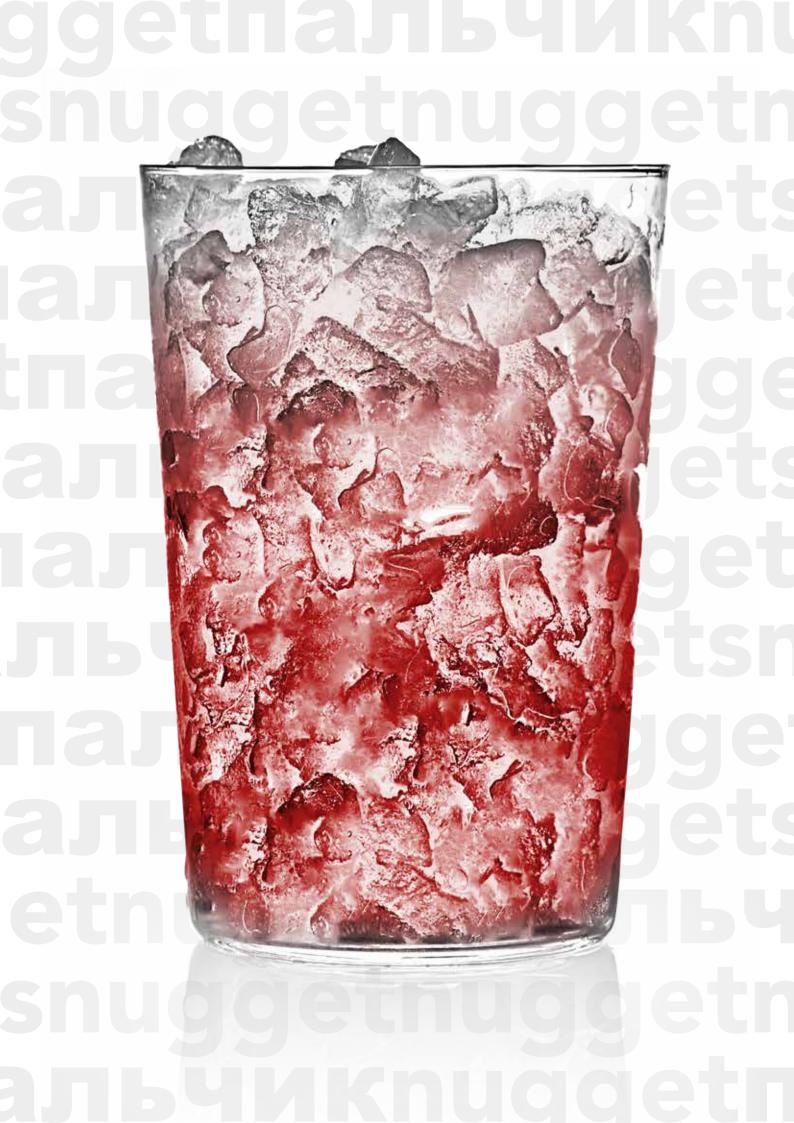

Nugget cube

Specific weight 1 g, approximately 8% water content

The Nugget icemakers range is composed of two models, with different production capacity and they must be combined with a separate storage bin.

Nugget ice is generated through a vertical cylindrical evaporator, equipped with an internal turning auger that scours the ice on the evaporator surface and lifts it up to an ice extruder pressing the ice into a cylindric shape.