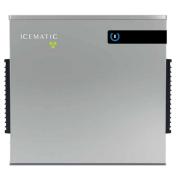

#### G 305 S-A

Max. daily production Up to 300 kg

**Suggested storage bin** BH76 / 244 kg capacity

**Dimensions (mm)** 570 W x 545 D x 535 H

G 505-A

**Max. daily production** Up to 450 kg

Suggested storage bin BH122 / 406 kg capacity

Dimensions (mm) 668 W x 668 D x 709 H

**BH 56** 

Max. storage 120 kg capacity

**Dimensions (mm)** 580 W x 840 D x 1090 H

**BH 76** 

Max. storage 244 kg capacity

**Dimensions (mm)** 780 W x 840 D x 1090 H

**BH 122** 