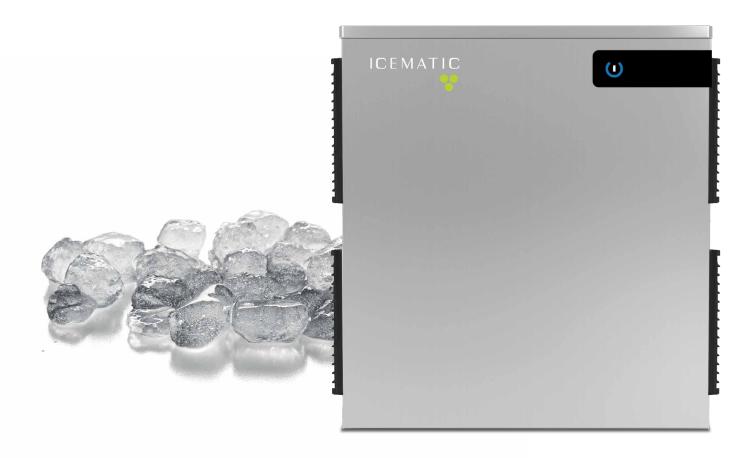

# GRAPE

**NUGGET ICE** 

# GRAPE NUGGET ICE

Nuggets-shaped has the characteristics of being both compact and pleasant to chew, being half-way between granular ice and solid ice cubes.

It is the ideal ice for the creation of cocktails where crunched ice is needed as caipirinhas, mojitos or caipiroskas.

Nuggets format ice has a low water contain and may be used in many spaces as: cocktails-bars, discoclubs, professional catering and restaurants, centralized kitchens and the medical sector as well.

The "nugget" type ice is created via a vertical and cylindrical evaporator, equipped with a screw-conveyor, that scrapes the internal surface of the ice pulling it to the outlet of the machine, where an extruder presses the ice into small cylinders.