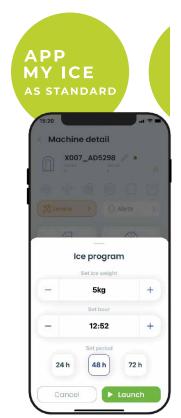

### MY ICE APP (STANDARD)

The My Ice app grants the possibility to have full control of each single machine, via Bluetooth/Wi-Fi

Icematic is proud to introduce the patented system for ice programmable production with this innovative app.

Through My Ice app, you can start your production cycles for a very defined and programmed quantity of ice, selecting the time when you want it available for use.

These pluses are a true added value to optimize production, while minimizing wastes and providing always freshly- made ice, avoiding the risk of bacterial proliferation.

Through My Ice app, you can start your production cycles for a very defined and programmed quantity of ice, selecting the time when you want it available for use.

Additionally, it is possible to remotely control the current status of the machine, and adjust the storage capacity, with no need to touch or open the machine.

Managing your ice is a matter of touch on your smartphone, it has never been easier.