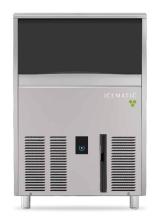

#### G 95 C-A

Max. daily production Up to 90 kg

**Self contained storage** 18 kg capacity

**Dimensions (mm)** 500 W x 597 D x 694/814 H

#### G 130 C-A

Max. daily production Up to 130 kg

**Self contained storage** 18 kg capacity

**Dimensions (mm)** 500 W x 597 D x 694/814 H