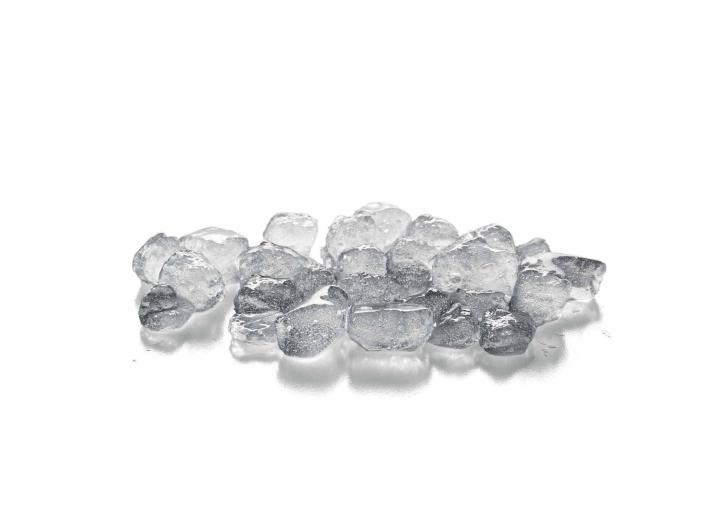

# GRAPE NUGGET ICE

Nuggets-shaped has the characteristics of being both compact and pleasant to chew, being half-way between granular ice and solid ice cubes.

It is the ideal ice for the creation of cocktails where crunched ice is needed as caipirinhas, mojitos or caipiroskas.

Nuggets format ice has a low water contain and may be used in many spaces as: cocktails-bars, discoclubs, professional catering and restaurants, centralized kitchens and the medical sector as well.

The "nugget" type ice is created via a vertical and cylindrical evaporator, equipped with a screw-conveyor, that scrapes the internal surface of the ice pulling it to the outlet of the machine, where an extruder presses the ice into small cylinders.