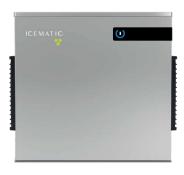

#### G 125-A

Max. daily production Up to 130 kg

**Suggested storage bin** BH56 / 120 kg capacity

Dimensions (mm) 570 W x 545 D x 535 H

#### G 205-A

Max. daily production Up to 210 kg

**Suggested storage bin** BH76 / 244 kg capacity

**Dimensions (mm)** 570 W x 545 D x 535 H

#### G 305 S-A

Max. daily production Up to 300 kg

**Suggested storage bin** BH76 / 244 kg capacity

**Dimensions (mm)** 570 W x 545 D x 535 H

G 505-A

**Max. daily production** Up to 450 kg

Suggested storage bin BH122 / 406 kg capacity