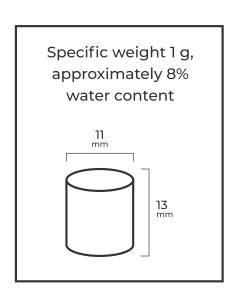

# GRAPE NUGGET ICE

Nuggets-shaped has the characteristics of being both compact and pleasant to chew, being half-way between granular ice and solid ice cubes.

It is the ideal ice for the creation of cocktails where crunched ice is needed as caipirinhas, mojitos or caipiroskas.

Nuggets format ice has a low water contain and may be used in many spaces as: cocktails-bars, discoclubs, professional catering and restaurants, centralized kitchens and the medical sector as well.

The "nugget" type ice is created via a vertical and cylindrical evaporator, equipped with a screw-conveyor, that scrapes the internal surface of the ice pulling it to the outlet of the machine, where an extruder presses the ice into small cylinders.