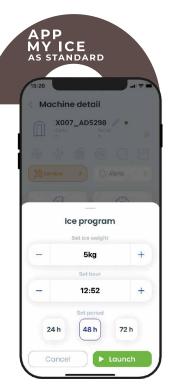

## MY ICE APP (STANDARD)

The My Ice app grants the possibility to have full control of each single machine, via Bluetooth/ Wi-Fi.

Icematic is proud to introduce the patented system for ice programmable production with this innovative app.

Through My Ice app, you can start your production cycles for a very defined and programmed quantity of ice, selecting the time when you want it available for use.

These pluses are a true added value to optimize production, while minimizing wastes and providing always freshly- made ice, avoiding the risk of bacterial proliferation.

Through My Ice app, you can start your production cycles for a very defined and programmed quantity of ice, selecting the time when you want it available for use.

Additionally, it is possible to remotely control the current status of the machine, and adjust the storage capacity, with no need to touch or open the machine.