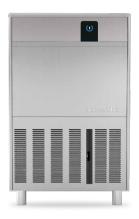

# ICEMAKERS COCO HOLLOW CUBE

A hollow ice cube, with wide surface for fast beverage cooling.

With a simple and essential shape, it grants an extreme flexibility of use.

Soft drinks, cocktails, café and / or other preparations that needs a rapid cooling, will identify Coco series hollow ice cube as the perfect ally.

The paddle system is the sole technology suitable to grant the correct machines functioning, also with hard waters full of scale and impurities. Coco series is the most versatile, for any type of installation.