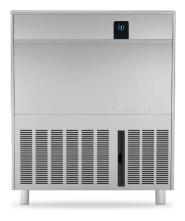

#### K 25 F-A

**Max. daily production** Up to 25 kg

**Self contained storage** 10 kg capacity

**Dimensions (mm)** 400 W x 545 D x 690 mm/810 H

#### K 45 F-A

**Max. daily production** Up to 45 kg

**Self contained storage** 16 kg capacity

**Dimensions (mm)** 500 W x 600 D x 693/813 H K 36 F-A

**Max. daily production** Up to 37 kg

**Self contained storage** 12 kg capacity

**Dimensions (mm)** 450 W x 545 D x 690/840 H

#### K 50 F-A

**Max. daily production** Up to 50 kg

Self contained storage 21 kg capacity

**Dimensions (mm)** 500 W x 585 D x 876/960 H

#### K 62 F-A

**Max. daily production** Up to 60 kg

Self contained storage 28 kg capacity

**Dimensions (mm)** 600 W x 585 D x 876/960 H

#### K 95 F-A

**Max. daily production** Up to 92 kg

**Self contained storage** 40 kg capacity

**Dimensions (mm)** 800 W x 585 D x 876/956 H

#### K 80 F-A

**Max. daily production** Up to 75 kg

**Self contained storage** 36 kg capacity

**Dimensions (mm)** 700 W x 585 D x 876/960 H

#### K 150 F-A

**Max. daily production** Up to 150 kg

**Self contained storage** 67 kg capacity

**Dimensions (mm)** 920 W x 650 D x 1200/1280 H