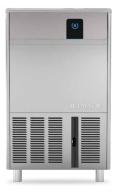

# ICEMAKERS COCO HOLLOW CUBE

A hollow ice cube, with wide surface for fast beverage cooling.

With a simple and essential shape, it grants an extreme flexibility of use.

Soft drinks, cocktails, café and / or other preparations that needs a rapid cooling, will identify Coco series hollow ice cube as the perfect ally.

The paddle system is the sole technology suitable to grant the correct machines functioning, also with hard waters full of scale and impurities. Coco series is the most versatile, for any type of installation.