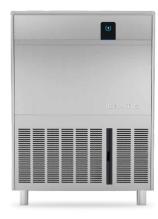

#### K 25 F-A

**Max. daily production** Up to 25 kg

**Self contained storage** 10 kg capacity

**Dimensions (mm)** 400 W x 545 D x 690 mm/810 H

#### K 45 F-A

**Max. daily production** Up to 45 kg

**Self contained storage** 16 kg capacity

**Dimensions (mm)** 500 W x 600 D x 693/813 H K 36 F-A

**Max. daily production** Up to 37 kg

**Self contained storage** 12 kg capacity

**Dimensions (mm)** 450 W x 545 D x 690/840 H

#### K 50 F-A

**Max. daily production** Up to 50 kg

Self contained storage 21 kg capacity

**Dimensions (mm)** 500 W x 585 D x 876/960 H

#### K 62 F-A

**Max. daily production** Up to 60 kg

Self contained storage 28 kg capacity

**Dimensions (mm)** 600 W x 585 D x 876/960 H

#### K 95 F-A

**Max. daily production** Up to 92 kg

**Self contained storage** 40 kg capacity

**Dimensions (mm)** 800 W x 585 D x 876/956 H

#### K 80 F-A

**Max. daily production** Up to 75 kg

**Self contained storage** 36 kg capacity

**Dimensions (mm)** 700 W x 585 D x 876/960 H

#### K 150 F-A

**Max. daily production** Up to 150 kg

**Self contained storage** 67 kg capacity

**Dimensions (mm)** 920 W x 650 D x 1200/1280 H