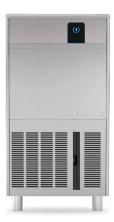

# ICEMAKERS COCO HOLLOW CUBE

A hollow ice cube, with wide surface for fast beverage cooling.

With a simple and essential shape, it grants an extreme flexibility of use.

Soft drinks, cocktails, café and / or other preparations that needs a rapid cooling, will identify Coco series hollow ice cube as the perfect ally.

The paddle system is the sole technology suitable to grant the correct machines functioning, also with hard waters full of scale and impurities. Coco series is the most versatile, for any type of installation.