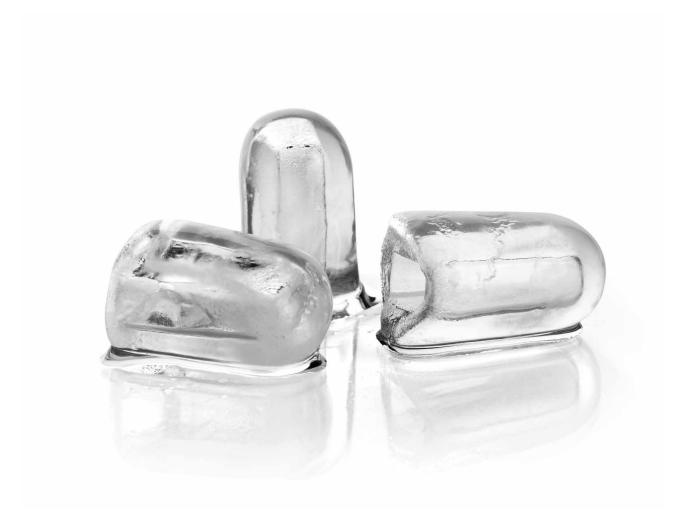

# ICEMAKERS COCO HOLLOW CUBE

A hollow ice cube, with wide surface for fast beverage cooling.

With a simple and essential shape, it grants an extreme flexibility of use.

Soft drinks, cocktails, café and / or other preparations that needs a rapid cooling, will identify Coco series hollow ice cube as the perfect ally.

The paddle system is the sole technology suitable to grant the correct machines functioning, also with hard waters full of scale and impurities. Coco series is the most versatile, for any type of installation.