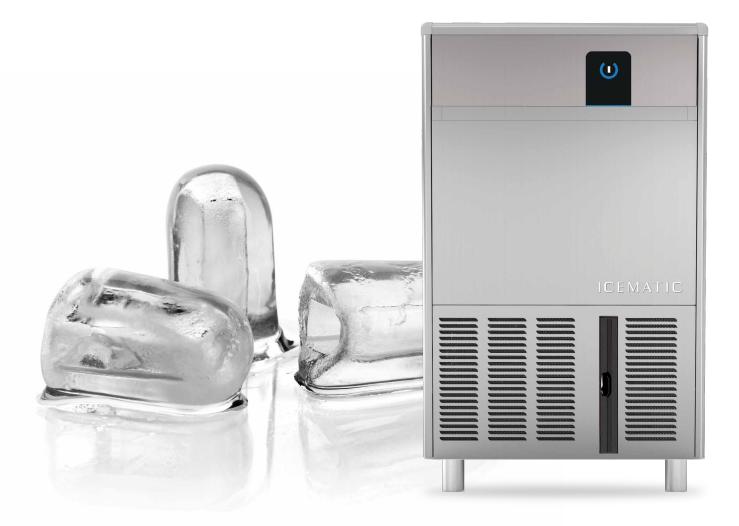

# ICEMAKERS COCO HOLLOW CUBE

# ICEMAKERS COCO HOLLOW CUBE

A hollow ice cube, with wide surface for fast beverage cooling.

With a simple and essential shape, it grants an extreme flexibility of use.

Soft drinks, cocktails, café and / or other preparations that needs a rapid cooling, will identify Coco series hollow ice cube as the perfect ally.