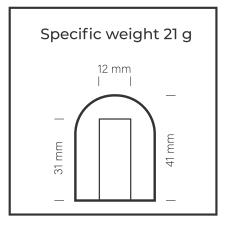

# ICEMAKERS COCO HOLLOW CUBE

A hollow ice cube, with wide surface for fast beverage cooling.

With a simple and essential shape, it grants an extreme flexibility of use.

Soft drinks, cocktails, café and / or other preparations that needs a rapid cooling, will identify Coco series hollow ice cube as the perfect ally.

The paddle system is the sole technology suitable to grant the correct machines functioning, also with hard waters full of scale and impurities. Coco series is the most versatile, for any type of installation.