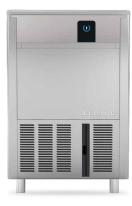

# ICEMAKERS COCO HOLLOW CUBE

A hollow ice cube, with wide surface for fast beverage cooling.

With a simple and essential shape, it grants an extreme flexibility of use.

Soft drinks, cocktails, café and / or other preparations that needs a rapid cooling, will identify Coco series hollow ice cube as the perfect ally.

The paddle system is the sole technology suitable to grant the correct machines functioning, also with hard waters full of scale and impurities. Coco series is the most versatile, for any type of installation.