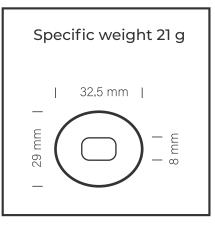

# ICEMAKERS COCO HOLLOW CUBE

A hollow ice cube, with wide surface for fast beverage cooling.

With a simple and essential shape, it grants an extreme flexibility of use.

Soft drinks, cocktails, café and / or other preparations that needs a rapid cooling, will identify Coco series hollow ice cube as the perfect ally.

The paddle system is the sole technology suitable to grant the correct machines functioning, also with hard waters full of scale and impurities. Coco series is the most versatile, for any type of installation.