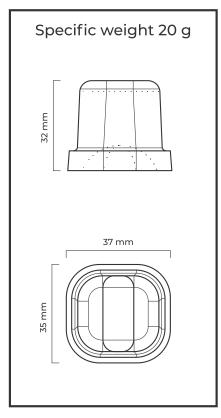

# CHERRY

**BRIGHT CUBE** 

A full and structured ice cube, with rounded surface for a prolonged beverage cooling.

Its particular transparency is highly appreciated in any context of use.

Compact and transparent, this ice is extremely elegant and efficient for various exigencies: ice buckets, cocktails, aperitifs and whisky on the rocks.