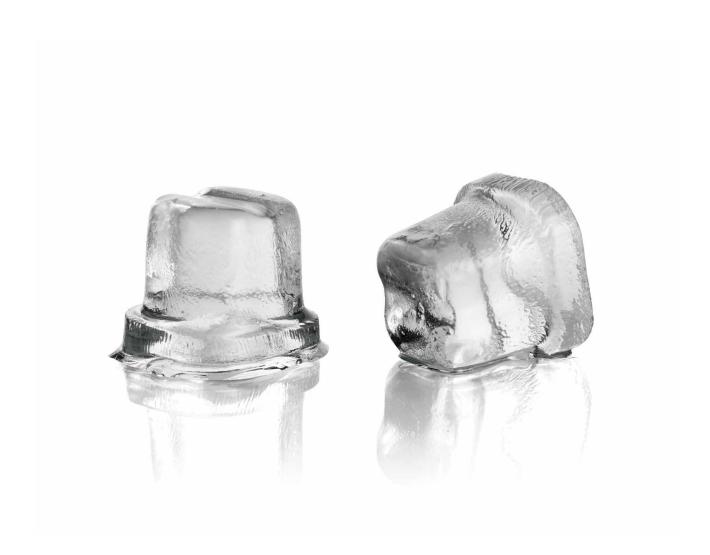

# CHERRY

**BRIGHT CUBE** 

A full and structured ice cube, with rounded surface for a prolonged beverage cooling.

Its particular transparency is highly appreciated in any context of use.

Compact and transparent, this ice is extremely elegant and efficient for various exigencies: ice buckets, cocktails, aperitifs and whisky on the rocks.