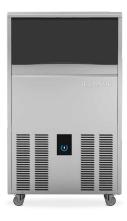

# CHERRY

**BRIGHT CUBE** 

A full and structured ice cube, with rounded surface for a prolonged beverage cooling.

Its particular transparency is highly appreciated in any context of use.

Compact and transparent, this ice is extremely elegant and efficient for various exigencies: ice buckets, cocktails, aperitifs and whisky on the rocks.

The Cherry series electronical management system allows complete access to all functions and service setting of the machine, by a simple touch on the capacitive control panel.

Cherry series icemakers grant a high production capacity, despite their compact dimensions. A very essential design, for an easier placement in every single context.