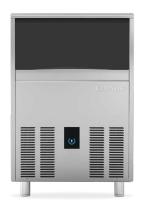

# CHERRY

**BRIGHT CUBE** 

A full and structured ice cube, with rounded surface for a prolonged beverage cooling.

Its particular transparency is highly appreciated in any context of use.

Compact and transparent, this ice is extremely elegant and efficient for various exigencies: ice buckets, cocktails, aperitifs and whisky on the rocks.

The Cherry series electronical management system allows complete access to all functions and service setting of the machine, by a simple touch on the capacitive control panel.

Cherry series icemakers grant a high production capacity, despite their compact dimensions. A very essential design, for an easier placement in every single context.