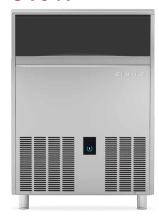

# CHERRY

**BRIGHT CUBE** 

A full and structured ice cube, with rounded surface for a prolonged beverage cooling.

Its particular transparency is highly appreciated in any context of use.

Compact and transparent, this ice is extremely elegant and efficient for various exigencies: ice buckets, cocktails, aperitifs and whisky on the rocks.

The Cherry series electronical management system allows complete access to all functions and service setting of the machine, by a simple touch on the capacitive control panel.

Cherry series icemakers grant a high production capacity, despite their compact dimensions. A very essential design, for an easier placement in every single context.