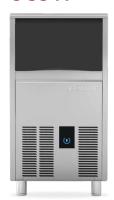

# CHERRY

**BRIGHT CUBE** 

A full and structured ice cube, with rounded surface for a prolonged beverage cooling.

Its particular transparency is highly appreciated in any context of use.

Compact and transparent, this ice is extremely elegant and efficient for various exigencies: ice buckets, cocktails, aperitifs and whisky on the rocks.

The Cherry series electronical management system allows complete access to all functions and service setting of the machine, by a simple touch on the capacitive control panel.

Cherry series icemakers grant a high production capacity, despite their compact dimensions. A very essential design, for an easier placement in every single context.