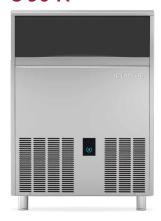

#### C 28 PLUS-A

Max. daily production Up to 28 kg

Self contained storage 7 kg capacity

Dimensions (mm) 400 W x 480 D x 600/720 H

#### C 38-A

Max. daily production Up to 38 kg

Self contained storage 11.5 kg capacity

Dimensions (mm) 400 W x 540 D x 690/810 H

C 46-A

Max. daily production Up to 46 kg

Self contained storage 15 kg capacity

Dimensions (mm) 500 W x 540 D x 690/810 H

C 54-A

Max. daily production Up to 54 kg

Self contained storage 22 kg capacity

Dimensions (mm) 500 W x 580 D x 800/835 H

#### C 70-A

Max. daily production Up to 70 kg

Self contained storage 42 kg capacity

**Dimensions (mm)** 700 W x 580 D x 910/1030 H

#### C 90-A

Max. daily production Up to 90 kg

Self contained storage 42 kg capacity

**Dimensions (mm)** 700 W x 580 D x 910/1030 H