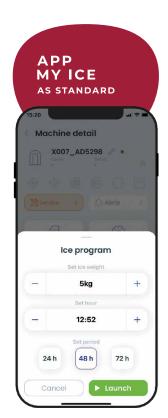

## MY ICE APP (STANDARD)

The My Ice app grants the possibility to have full control of each single machine, via Bluetooth/Wi-Fi.

Icematic is proud to introduce the patented system for ice programmable production with this innovative app.

Through My Ice app, you can start your production cycles for a very defined and programmed quantity of ice, selecting the time when you want it available for use.

These pluses are a true added value to optimize production, while minimizing wastes and providing always freshly- made ice, avoiding the risk of bacterial proliferation.

Through My Ice app, you can start your production cycles for a very defined and programmed quantity of ice, selecting the time when you want it available for use.

Additionally, it is possible to remotely control the current status of the machine, and adjust the storage capacity, with no need to touch or open the machine.

Managing your ice is a matter of touch on your smartphone, it has never been easier.