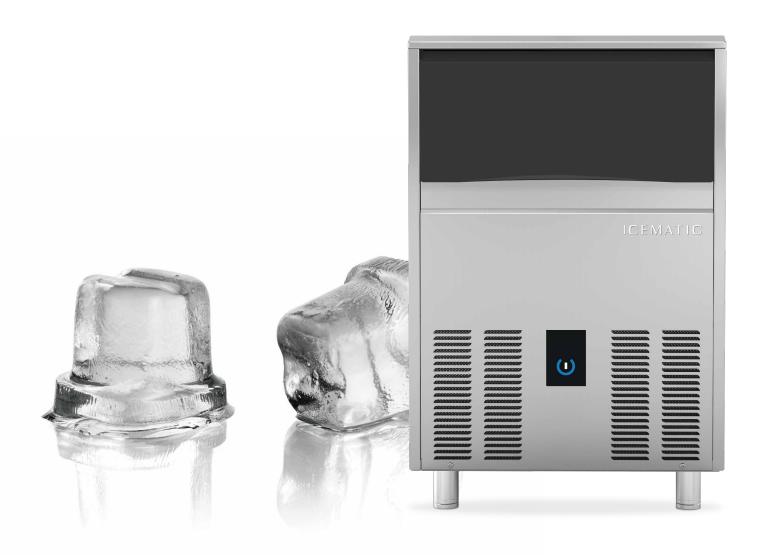

# CHERRY

**BRIGHT CUBE** 

A full and structured ice cube, with rounded surface for a prolonged beverage cooling.

Its particular transparency is highly appreciated in any context of use.

Compact and transparent, this ice is extremely elegant and efficient for various exigencies: ice buckets, cocktails, aperitifs and whisky on the rocks.

The Cherry series electronical management system allows complete access to all functions and service setting of the machine, by a simple touch on the capacitive control panel.

Cherry series icemakers grant a high production capacity, despite their compact dimensions. A very essential design, for an easier placement in every single context.